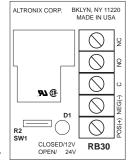

## Specifications:

• 12VDC or 24VDC operation.

Current Draw: 100mA.

Contacts: SPDT form "C"

Rated: 30 amps / 28VDC. Rated: 30 amps / 120VAC.

Rated: 30 amps / 277VAC.

• UL recognized relay.

Board Dimensions: 2.75"H x 2"W x .75"H

## Operation:

- Mount the RB30 in desired location/enclosure.
- 2. Set switch to select 12VDC or 24VDC operation. Closed for 12VDC, Open for 24VDC.
- 3. Upon proper application voltage (12 or 24) to terminals marked [POS (+) and NEG (-)] relay will actuate, and red LED will be lit.
- 4. Use output contacts to make and break load circuits.